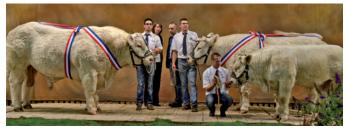

#### **2013 EVENTS**

- International Livestock evening: presentation of French cattle and sheep breeds for foreign delegations (Wednesday, October 2, 18.30, Hall 3)
- SALERS beef breed national competition (400 animals)
- MONTBELIARDE dairy breed national competition (250 cows)
- LIMOUSIN, CHAROLAIS, HOLSTEIN, SIMMENTAL breeds competitions
- Many conferences on agricultural topics

#### **WEDNESDAY 2 OCTOBER**

- SALERS national show
- AUBRAC show
- GASCONNE show

- SIMMENTAL show
- HOLSTEIN show
- TARENTAISE show

- ILE DE FRANCE national sheep show
- CHAROLLAIS sheep show

- COMTOIS draft horse show

(1-11

- SALERS national show
- LIMOUSINE show
- CHAROLAIS show

- MONTBELIARDE national show

**THURSDAY 3 OCTOBER** 

- ABONDANCE show

- BIZET national sheep show
- TEXEL sheep show

- PERCHERON and ARDENNAIS draught horses shows

#### **FRIDAY 4 OCTOBER**

- SALERS national show
- BLONDE D'AQUITAINE show
- PARTHENAISE show

- BROWN SWISS show
- NORMANDE show
- JERSEY show

- CHARMOISE sheep show
- Final Parade of competitions winners