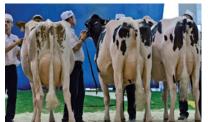

#### **2013 EVENTS**

- International Livestock evening: presentation of French cattle and sheep breeds for foreign delegations (Wednesday, October 2, 18.30, Hall 3)
- SALERS beef breed national competition (400 animals)
- MONTBELIARDE dairy breed national competition (250 cows)
- LIMOUSIN, CHAROLAIS, HOLSTEIN, SIMMENTAL breeds competitions
- Many conferences on agricultural topics

#### **WEDNESDAY 2 OCTOBER**

- SALERS national show
- AUBRAC show
- GASCONNE show

- SIMMENTAL show
- HOLSTEIN show
- TARENTAISE show

- ILE DE FRANCE national sheep show
- CHAROLLAIS sheep show

- COMTOIS draft horse show

(1-11

- SALERS national show
- LIMOUSINE show
- CHAROLAIS show

- MONTBELIARDE national show

**THURSDAY 3 OCTOBER** 

- ABONDANCE show

- BIZET national sheep show
- TEXEL sheep show

- PERCHERON and ARDENNAIS draught horses shows