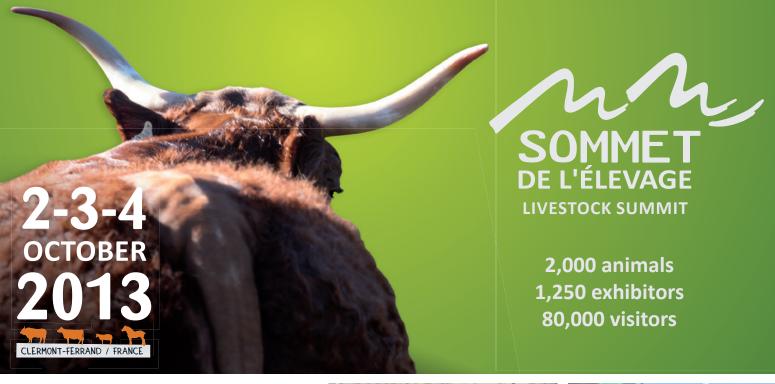

#### THE BEST OF FRENCH ANIMAL GENETICS!

Located in the heart of the Central Highlands, in the most largest beef cattle breeding region in Europe, the LIVESTOCK SUMMIT of Clermont-Ferrand (France) is one of the most important international trade shows specializing in livestock production (dairy cattle, beef cattle, sheep, horses ...):

- 2,000 animals on show (1,300 cattle 400 sheep 300 horses)
- 22 cattle breeds, 26 sheep breeds, 21 horse breeds...
- Leading European show for beef cattle breeders

- 170,000 m<sup>2</sup> of exhibition space
- 80,000 visitors (3,000 international visitors from 71 countries)
- 1,250 exhibitors (370 foreign exhibitors from 30 countries)