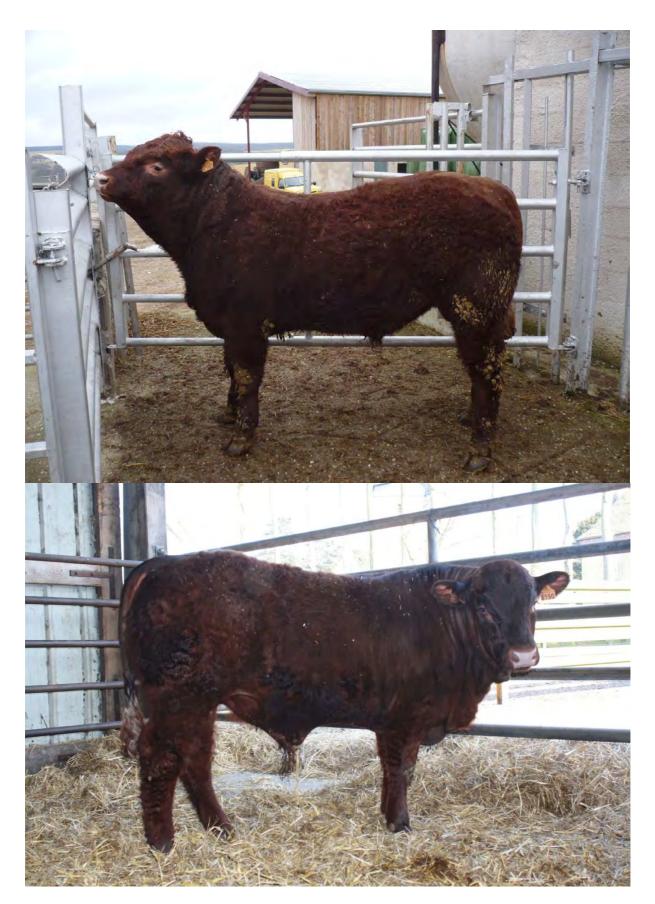

To introduce the gene, we have also invested in a homozygous polled bull, born in Scotland in Bryan Walling. It is called Joker and is approved public covering international standards.

We used about 150 cows "elite dams". We wanted to mate with our best cows Joker to highlight the effort of selection.

The first calves were born in March 2012 and we are already making full satisfaction (doses are now available for export).

We expose our animals in several competitions including the French SPACE in Rennes and SIMAGENA in Villepinte.