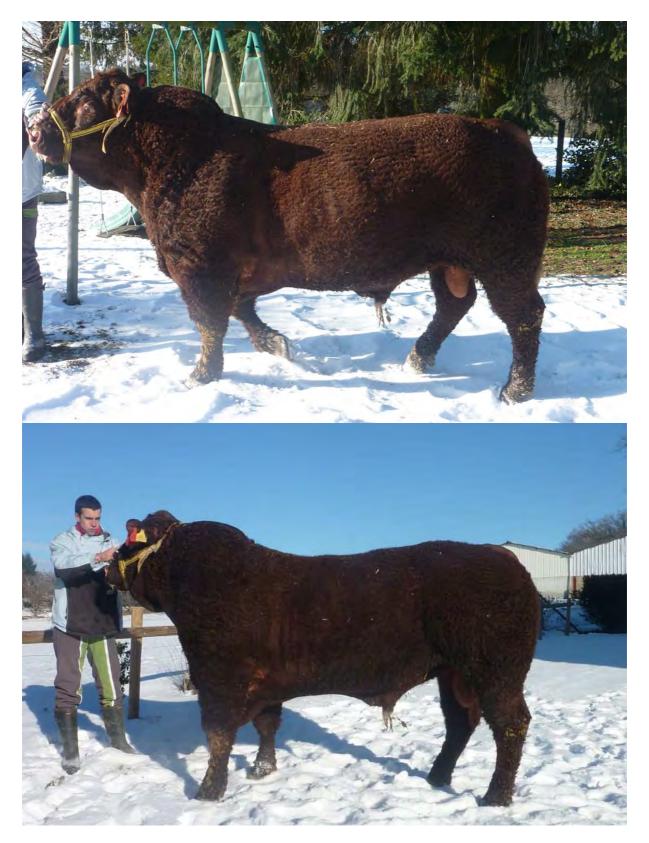

To introduce the gene, we have also invested in a homozygous polled bull, born in Scotland in Bryan Walling. It is called Joker and is approved public covering international standards.

We used about 150 cows "elite dams". We wanted to mate with our best cows Joker to highlight the effort of selection.

The first calves were born in March 2012 and we are already making full satisfaction (doses are now available for export).

We expose our animals in several competitions including the French SPACE in Rennes and SIMAGENA in Villepinte.