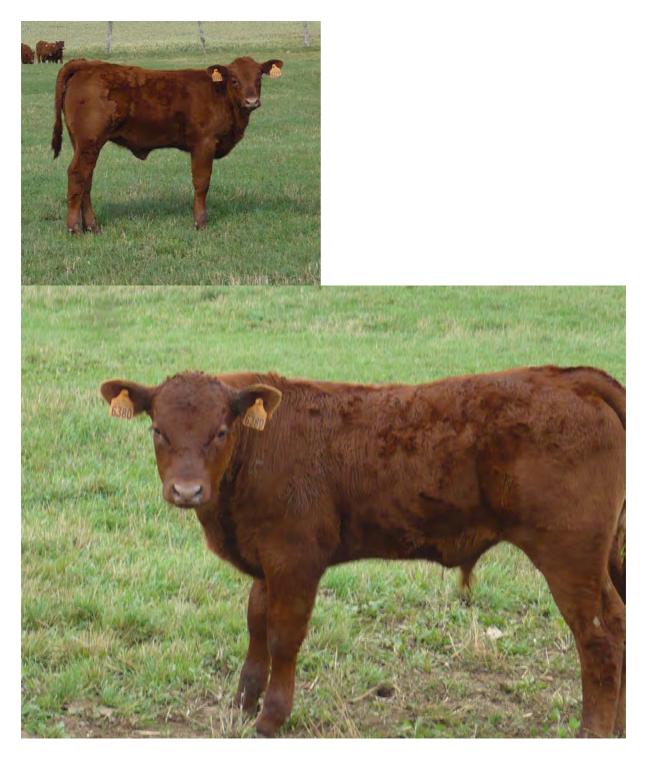

We will thus absorb the polled gene while maintaining maternal qualities, the template of our cows and their muscle development. It's a long process which we mobilize much effort.

First of all, we did send 3 différent origins of embryos from Canada and Quebec.

They were from Mader Ranch and Travis DePalm.

Among these embryos were born five females and nine males.

These calves are now between 6 and 14 months and some go into our selection scheme. The goal is to select two different lines to create a new branch to our polled genetics.